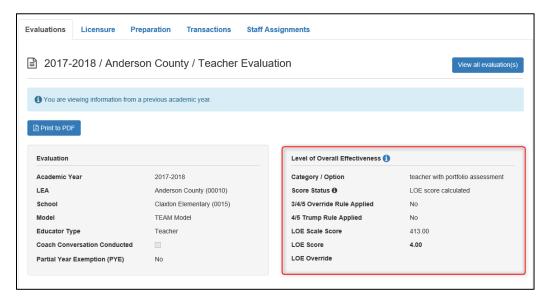

#### **View the Level of Overall Effectiveness**

The Level of Overall Effectiveness score will display:

- Category / Option
- Score Status
- 3/4/5 Override Rule Applied
- 4/5 Trump Rule Applied
- LOE Scale Score
- LOE Score
- LOE Override

• Click the information icon next to the Level of Overall Effectiveness label to see the scoring options available for the educator's Category / Option.

| 2017-2018 / Anderso                     | on County / Teacher Eva                                            | luation                                                                                             | View all evaluation(s                                                 |
|-----------------------------------------|--------------------------------------------------------------------|-----------------------------------------------------------------------------------------------------|-----------------------------------------------------------------------|
| You are viewing information from a      | nrevious academic year                                             |                                                                                                     |                                                                       |
|                                         | previous academic year.                                            |                                                                                                     |                                                                       |
| Print to PDF                            |                                                                    |                                                                                                     |                                                                       |
|                                         |                                                                    |                                                                                                     |                                                                       |
|                                         |                                                                    |                                                                                                     |                                                                       |
| Evaluation                              |                                                                    | Level of Overall Effectiveness 🚯                                                                    | ←                                                                     |
| Evaluation<br>Academic Year             | 2017-2018                                                          | Level of Overall Effectiveness ()<br>Category / Option                                              | teacher with portfolio assessment                                     |
|                                         | 2017-2018<br>Anderson County (00010)                               |                                                                                                     |                                                                       |
| Academic Year                           |                                                                    | Category / Option                                                                                   | teacher with portfolio assessment                                     |
| Academic Year<br>LEA<br>School          | Anderson County (00010)                                            | Category / Option<br>Score Status 🔁                                                                 | teacher with portfolio assessment                                     |
| Academic Year<br>LEA                    | Anderson County (00010)<br>Claxton Elementary (0015)               | Category / Option<br>Score Status <b>0</b><br>3/4/5 Override Rule Applied                           | teacher with portfolio assessment<br>LOE score calculated<br>No       |
| Academic Year<br>LEA<br>School<br>Model | Anderson County (00010)<br>Claxton Elementary (0015)<br>TEAM Model | Category / Option<br>Score Status <b>0</b><br>3/4/5 Override Rule Applied<br>4/5 Trump Rule Applied | teacher with portfolio assessment<br>LOE score calculated<br>No<br>No |