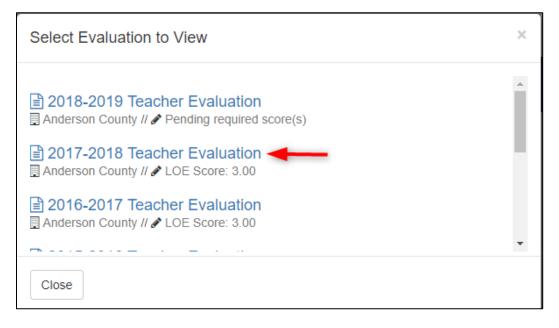

• If the current academic year evaluation record is displayed, click *View all evaluation(s)*.

• Click the desired academic year from the *Select Evaluation to View* window.

| TN Department of Education | Select Evaluation to View                                                  |                        | × ports Paul Principal (00010-0005) ~ |
|----------------------------|----------------------------------------------------------------------------|------------------------|---------------------------------------|
| 🞓 Mary Teacher (00         | 2018-2019 Teacher Evaluation     Anderson County // Pending required score | e(s)                   |                                       |
| Evaluations Licensure Tra  | 2017-2018 Teacher Evaluation     Anderson County // Pending required score |                        |                                       |
| 🖹 2018-2019 / Anders       | 2016-2017 Teacher Evaluation Anderson County //  Pending required score    |                        | View all evaluation(s)                |
| Print to PDF               | Close                                                                      |                        |                                       |
| Evaluation                 | Set Master School Set PYE                                                  | Level of Effectiveness |                                       |
| Academic Year              | 2018-2019                                                                  | Category / Option      | (blank)                               |
| LEA                        | Anderson County (00010)                                                    | Score Status Ø         | Pending required score(s)             |
| a thready                  |                                                                            |                        |                                       |