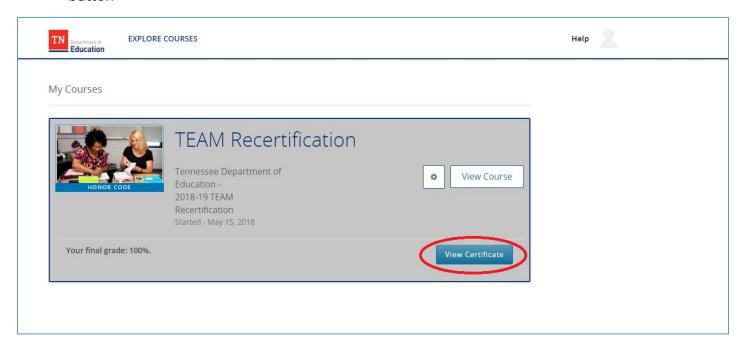

### Dashboard

- After signing in you will be presented with your "Dashboard"
- To start you can click on the course title or the "View Course" button

• Once you are in the course you can click "Resume Course" or "Course" to begin

#### Certificate

- If your course offers a certificate it will be available upon completion of enough work to obtain the certificate
  - o Each course will have different requirements
- To obtain your certificate you must go to your dashboard and click the "View Certificate" button