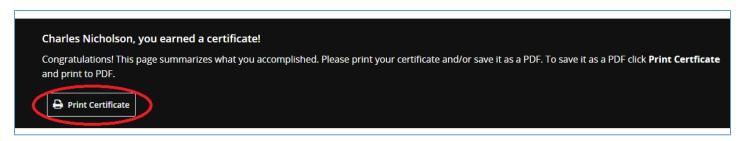

• After clicking "View Certificate" your certificate will pop-up and you can print it by clicking the "Print Certificate" button