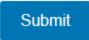

### **Submitting Work**

 All activities and assignments have a submit button that must be pressed in order to save your work

o If you do not submit your work before logging out you will lose your progress