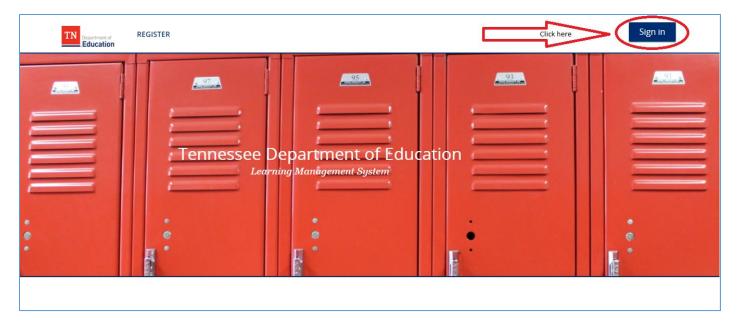

### Signing in

- Go to the link provided to you in your email
- Click "Sign in"

Sign in using your email address and password

**NOTE:** If you type in the wrong username and password you may need to refresh the page to re-enter it.