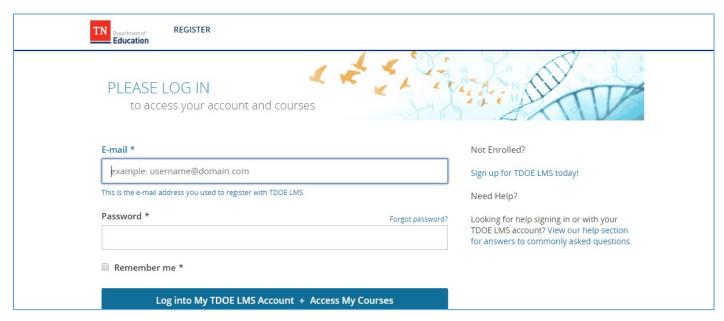

### Signing in

- Go to the link provided to you in your email
- Click "Sign in"

Sign in using your email address and password

**NOTE:** If you type in the wrong username and password you may need to refresh the page to re-enter it.