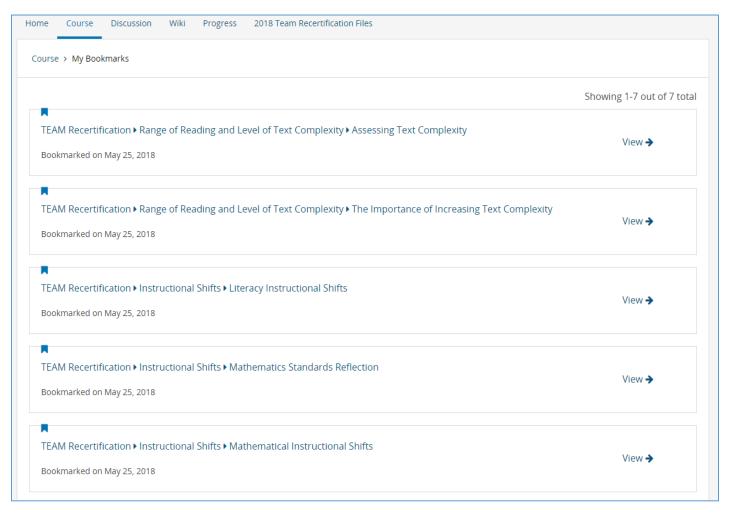

### Bookmarks

- Courses feature a "Bookmarks" tool that allow you to mark content that you want to be able to easily find
- The "Bookmarks" tool can be found on the Dashboard

• Each page of the course has a button that allows you to bookmark the page

☐ Bookmark this page

• When you click this button the page it is on gets added to the "Bookmarks" tool for easy access later