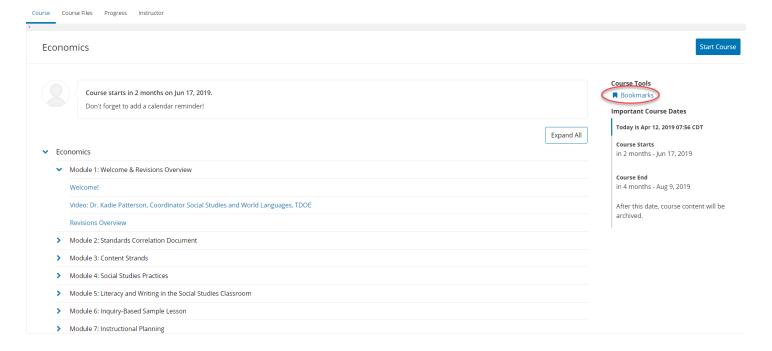

### Bookmarks

- Courses feature a "Bookmarks" tool that allow you to mark content that you want to be able to easily find
- The "Bookmarks" tool can be found on the Dashboard

• Each page of the course has a button that allows you to bookmark the page