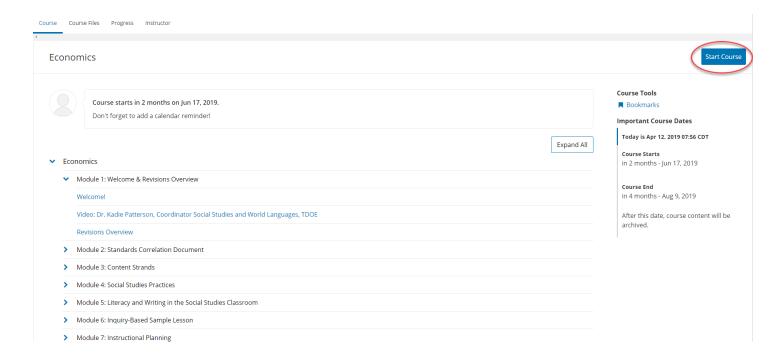

### Dashboard

- After signing in you will be presented with your "Dashboard"
- To start you can click on the course title or the "View Course" button

• Once you are in the course you can click "Resume Course" or "Course" to begin

- Once you have logged in and worked on the course, the resume button will take you back to your last location
- After clicking on "Course" or "Resume" you will be taken to the course outline
  - Click the first module and start, or if you are returning then you can select any module that is open