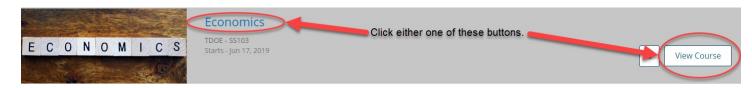

### Dashboard

- After signing in you will be presented with your "Dashboard"
- To start you can click on the course title or the "View Course" button

• Once you are in the course you can click "Resume Course" or "Course" to begin