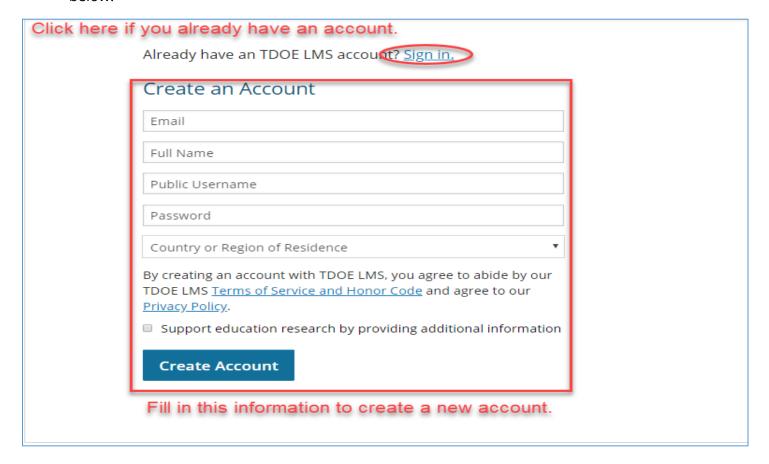

### Registering

- Follow the link in your email.
- The link will take you to a page that looks like the one below where you will fill-out the information below: