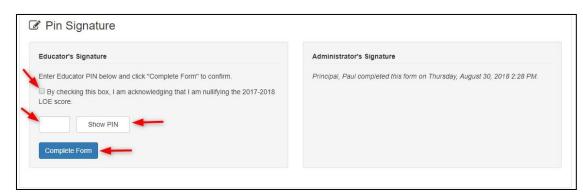

# Educator- Electronically Sign Evaluation and Nullify Level of Overall Effectiveness Score

The **PIN Signature** section is located at the bottom of the evaluation page.

- To nullify the 2020-2021 LOE score, click the checkbox next to the statement: **By checking** *this box, I am acknowledging that I am nullifying the 2020-2021 LOE score.*
- Enter **PIN** (Click **Show PIN** to recover PIN).
- Click *Complete Form*.

The *Educator's Signature* will display:

ΤN

Department of .Education

- Statement indicating the LOE score was nullified by the educator.
- The educator's name indicating completion.
- The date and time the educator entered his/her signature.
- A message indicating the educator has nullified the LOE score at the top of the evaluation record.
- **Nullified** will display next the LOE Score.

| Educator's Signature                                                                 | Administrator's Signature                                                 |
|--------------------------------------------------------------------------------------|---------------------------------------------------------------------------|
| The educator has elected to nullify LOE scores for the 2017-2018 school<br>year.     | Principal, Paul completed this form on Thursday, August 30, 2018 2:28 PM. |
| Mary Teacher (000000000) completed this form on Thursday, August 30, 2018<br>2:50 PM |                                                                           |