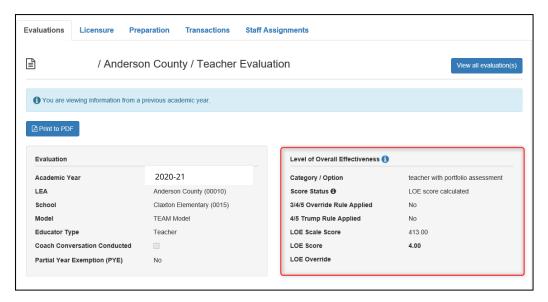

### **View the Level of Overall Effectiveness**

The Level of Overall Effectiveness score will display:

- Category / Option Score Status
- 3/4/5 Override Rule Applied
- 4/5 Trump Rule Applied
- LOE Scale Score
- LOE Score
- LOE Override

• Click the information icon next to the Level of Overall Effectiveness label to see the scoring options available for the educator's Category / Option.

| aluations Licensure Pre                                                | paration Transactions Staf                                         | f Assignments                                                                                       |                                                                       |
|------------------------------------------------------------------------|--------------------------------------------------------------------|-----------------------------------------------------------------------------------------------------|-----------------------------------------------------------------------|
| / Anderso                                                              | on County / Teacher Eva                                            | luation                                                                                             | View all evaluation                                                   |
|                                                                        |                                                                    |                                                                                                     |                                                                       |
| You are viewing information from a                                     | previous academic year.                                            |                                                                                                     |                                                                       |
| Print to PDF                                                           |                                                                    |                                                                                                     |                                                                       |
|                                                                        |                                                                    |                                                                                                     |                                                                       |
|                                                                        |                                                                    |                                                                                                     |                                                                       |
| Evaluation                                                             |                                                                    | Level of Overall Effectiveness ()                                                                   | <b></b>                                                               |
|                                                                        | 2020-21                                                            | Level of Overall Effectiveness ()<br>Category / Option                                              | teacher with portfolio assessment                                     |
| Academic Year                                                          | 2020-21<br>Anderson County (00010)                                 |                                                                                                     |                                                                       |
| Academic Year<br>LEA                                                   |                                                                    | Category / Option                                                                                   | teacher with portfolio assessment                                     |
| Academic Year<br>LEA<br>School                                         | Anderson County (00010)                                            | Category / Option<br>Score Status 🔁                                                                 | teacher with portfolio assessment                                     |
| Evaluation<br>Academic Year<br>LEA<br>School<br>Model<br>Educator Type | Anderson County (00010)<br>Claxton Elementary (0015)               | Category / Option<br>Score Status <b>0</b><br>3/4/5 Override Rule Applied                           | teacher with portfolio assessment<br>LOE score calculated<br>No       |
| Academic Year<br>LEA<br>School<br>Model                                | Anderson County (00010)<br>Claxton Elementary (0015)<br>TEAM Model | Category / Option<br>Score Status <b>9</b><br>3/4/5 Override Rule Applied<br>4/5 Trump Rule Applied | teacher with portfolio assessment<br>LOE score calculated<br>No<br>No |

## Viewing the Level of Overall Effectiveness

The Level of Overall Effectiveness score will display:

- Category / Option
- Score Status
- 3/4/5 Override Rule Applied
- 4/5 Trump Rule Applied
- LOE Scale Score
- LOE Score
- LOE Override

• Click the information icon next to the Level of Effectiveness label to see the scoring options available for the educator's Category / Option.

| luations Licensure Pre                                | paration Transactions Staf                                         | f Assignments                                                                                       |                                                                       |
|-------------------------------------------------------|--------------------------------------------------------------------|-----------------------------------------------------------------------------------------------------|-----------------------------------------------------------------------|
| / Anderso                                             | on County / Teacher Eval                                           | luation                                                                                             | View all evaluation                                                   |
| You are viewing information from a                    | previous academic year.                                            |                                                                                                     |                                                                       |
|                                                       |                                                                    |                                                                                                     |                                                                       |
|                                                       |                                                                    |                                                                                                     |                                                                       |
| Print to PDF                                          |                                                                    |                                                                                                     |                                                                       |
|                                                       |                                                                    | Level of Overall Effectiveness 🚯                                                                    | <b>-</b>                                                              |
| Evaluation                                            | 2020-21                                                            | Level of Overall Effectiveness 🚯<br>Category / Option                                               | teacher with portfolio assessment                                     |
| Evaluation<br>Academic Year                           | 2020-21<br>Anderson County (00010)                                 |                                                                                                     |                                                                       |
| Evaluation<br>Academic Year<br>LEA<br>School          |                                                                    | Category / Option                                                                                   | teacher with portfolio assessment                                     |
| Evaluation<br>Academic Year<br>.EA<br>School          | Anderson County (00010)                                            | Category / Option<br>Score Status 🔁                                                                 | teacher with portfolio assessment                                     |
| Evaluation<br>Academic Year<br>EA                     | Anderson County (00010)<br>Claxton Elementary (0015)               | Category / Option<br>Score Status <b>0</b><br>3/4/5 Override Rule Applied                           | teacher with portfolio assessment<br>LOE score calculated<br>No       |
| Evaluation<br>Academic Year<br>.EA<br>School<br>Model | Anderson County (00010)<br>Claxton Elementary (0015)<br>TEAM Model | Category / Option<br>Score Status <b>9</b><br>3/4/5 Override Rule Applied<br>4/5 Trump Rule Applied | teacher with portfolio assessment<br>LOE score calculated<br>No<br>No |