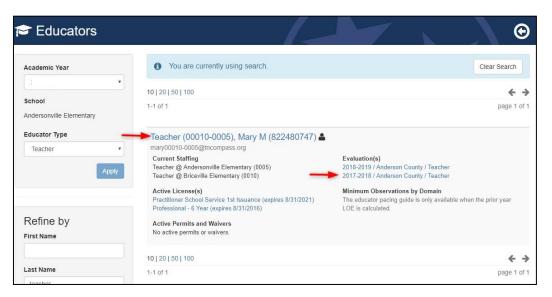

• Locate the educator by using the search filters. Search by any combination of the search criteria shown.

| Educators                |                                                                         |                                                                                            |
|--------------------------|-------------------------------------------------------------------------|--------------------------------------------------------------------------------------------|
| Academic Year            | 10   20   50   100<br>1-3 of 3<br>Select <b>2020-21</b> academic        | . Voar                                                                                     |
| School                   |                                                                         |                                                                                            |
| Andersonville Elementary | Assistant (00010-0005), Angela M (868251819)                            |                                                                                            |
| Andersonvine Elementary  | ap00010-0005@tncompass.org                                              |                                                                                            |
| Educator Type            | Current Staffing                                                        | Evaluation(s)                                                                              |
| All Educators            | Assistant Principal @ Andersonville Elementary (0005)                   | 2018-2019 / Anderson County / Administrator<br>2017-2018 / Anderson County / Administrator |
| Apply                    | Active License(s)                                                       |                                                                                            |
| Typy                     | ILL-A Aspiring Administrator (expires 8/31/2018)                        |                                                                                            |
|                          | Active Permits and Waivers<br>No active permits or waivers.             |                                                                                            |
| Refine by                |                                                                         |                                                                                            |
| First Name               | <ul> <li>Occupational (00010-0005), Oscar M<br/>(819894135) </li> </ul> |                                                                                            |
|                          | Oscar00010-0005@thcompass.org                                           |                                                                                            |
|                          | Current Staffing                                                        | Evaluation(s)                                                                              |
| Last Name                | Teacher @ Andersonville Elementary (0005)                               | 2018-2019 / Anderson County / Teacher<br>2017-2018 / Anderson County / Teacher             |
|                          | Active License(s)                                                       | Minimum Observations by Domain                                                             |
| License Number           | Apprentice Occupational Educ (expires 8/31/2018)                        | The educator pacing guide is only available when                                           |
| e.g. 000123456           | Active Permits and Waivers                                              | LOE is calculated.                                                                         |
|                          | No active permits or waivers.                                           |                                                                                            |
| SSN (last 4 digits)      | Teacher (00010-0005), Mary M (822480747) 🚢                              |                                                                                            |
| e.g. 1234                | mary00010-0005@tncompass.org                                            |                                                                                            |
| Clear Search Search      | Current Staffing<br>Teacher @ Andersonville Elementary (0005)           | Evaluation(s)<br>2018-2019 / Anderson County / Teacher                                     |
|                          |                                                                         | 2017-2018 / Anderson County / Teacher                                                      |

TNCompass will retain search criteria entered even after leaving the page. Please remember to clear search or enter new search criteria when searching for a different educator.

The options to open an evaluation record depend on the roles and permissions.

• Click the educator's name or the evaluation record to open the evaluation.

• If the current academic year evaluation record is displayed, click *View all evaluation(s)*.

| 🖻 Mary       | Teacher (00010-0005) (822480747)         | G                      |
|--------------|------------------------------------------|------------------------|
| Evaluations  | Licensure Transactions Staff Assignments |                        |
|              | Anderson County / Teacher Evaluation     | View all evaluation(s) |
| Print to PDF |                                          |                        |