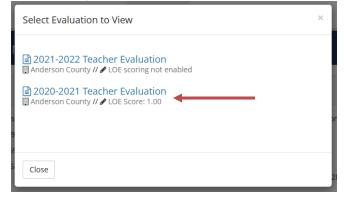

• Click the desired academic year from the *Select Evaluation to View* window.

| TN Department of Tr        |                                                                                                      |                        |                                       |
|----------------------------|------------------------------------------------------------------------------------------------------|------------------------|---------------------------------------|
| TN Department of Education | Select Evaluation to View                                                                            |                        | × ports Paul Principal (00010-0005) ~ |
| Mary Teacher (00           | 2018-2019 Teacher Evaluation Anderson County // Pending required score( 2017-2018 Teacher Evaluation |                        | e e e e e e e e e e e e e e e e e e e |
| 🖹 2018-2019 / Anders       | <ul> <li>Anderson County //</li></ul>                                                                | year                   | View all evaluation(s)                |
| Print to PDF               | Close<br>Set Master School Set PYE                                                                   | Level of Effectiveness |                                       |
| Academic Year              | 2018-2019                                                                                            | Category / Option      | (blank)                               |
| LEA                        | Anderson County (00010)                                                                              | Score Status O         | Pending required score(s)             |
|                            |                                                                                                      |                        |                                       |

• Click the desired academic year from the *Select Evaluation to View* window.

| Select Evaluation to View                                                                                                                                                                          | × |
|----------------------------------------------------------------------------------------------------------------------------------------------------------------------------------------------------|---|
| <ul> <li>■ 2021-2022 Teacher Evaluation</li> <li>■ Anderson County // ✓ LOE scoring not enabled</li> <li>■ 2020-2021 Teacher Evaluation</li> <li>■ Anderson County // ✓ LOE Score: 1.00</li> </ul> |   |
| Close                                                                                                                                                                                              |   |