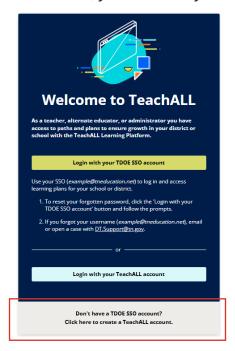

#### **Enrollment**

To access the TEAM Teacher Evaluator Training on the Library Media Specialist Rubric, please click here.

If you have SSO credentials, you **must** use your SSO.

After you click the link, you must log in to enroll in the course. If you do not have a TeachALL account, follow the instructions below.

## SSO Credentials (preferred method):

- If you have SSO credentials, you are required to create an account using your SSO. SSO credentials end in tneducation.net.
  - o Your SSO credentials are the same credential you use for Orion.
  - If you don't know your SSO credentials, you will need to contact your EIS coordinator or the District Help desk at <u>Orion - TDOE Single Sign On</u> (tneducation.net).

• **To sign in,** <u>click</u> the green button on the left and use your SSO tneducation.net credentials.

#### Non-SSO Login

• If you do not have an SSO account, you will use your district email to create an account on TeachALL. To create that account, click on the green button at the bottom of the screen.

\*Please Note: If you have SSO credentials, you must use your SSO.