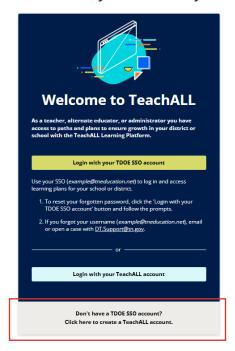

#### **Enrollment**

To access the TEAM Teacher Evaluator Training on the School Services Personnel Rubric, please click <u>here</u>.

If you have SSO credentials, you **must** use your SSO.

After you click the link, you must log in to enroll in the course. If you do not have a TeachALL account, follow the instructions below.

### SSO Credentials (preferred method):

- If you have SSO credentials, you are required to create an account using your SSO. SSO credentials end in the ducation.net.
  - o Your SSO credentials are the same credential you use for Orion.
  - If you don't know your SSO credentials, you will need to contact your EIS coordinator or the District Help desk at <u>Orion - TDOE Single Sign On</u> (tneducation.net).

• **To sign in,** <u>click</u> the green button on the left and use your SSO tneducation.net credentials.

#### Non-SSO Login

• If you do not have an SSO account, you will use your district email to create an account on TeachALL. To create that account, click on the green button at the bottom of the screen.

\*Please Note: If you have SSO credentials, you must use your SSO.